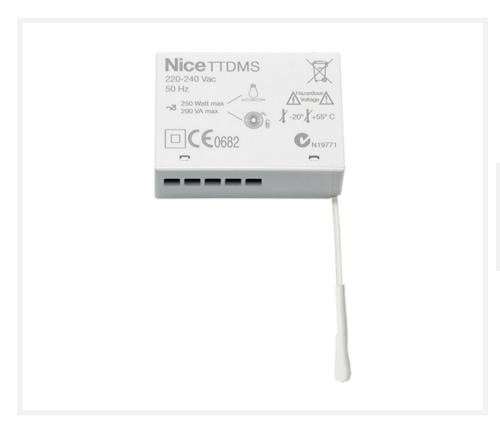

## **Short Description**

The Nice LED receiver is suitable to combine with our BAS sets and Nice 1, 3, and 6 channel remote controls. You need one Nice LED receiver for each separate group.

## **Description**

Do you want to control your lights with the Home domotics system? Then you need this Nice LED receiver! This receiver makes it possible to control your LED lights with a Nice remote control.

You have to connect this LED receiver directly to a 230 V power line and the transformer of your BAS set.

### **Additional Information**

|                 | 10075                                    |
|-----------------|------------------------------------------|
| Article number  | L2075                                    |
| EAN code        | 7435124529572                            |
| Brand           | Nice                                     |
| Suitable for    | Inside                                   |
| Suitable i.c.w. | Porch BAS sets and a Nice remote control |
| Length          | 42 mm                                    |
| Width           | 34 mm                                    |
| Height          | 19 mm                                    |
| Input voltage   | 230V AC                                  |
| Dimmable        | Yes                                      |
| IP value        | IP20                                     |
| Quality mark    | CE, Rohs                                 |
| Warranty        | 2 years                                  |