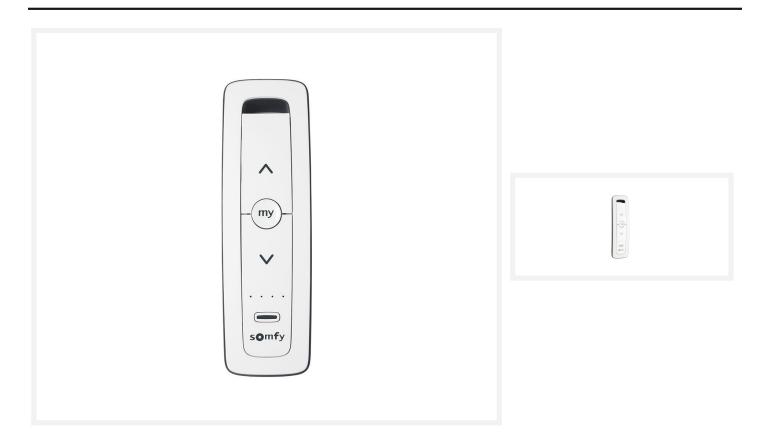

## **Product Images**

The 5-channel Somfy IO remote control is ideal to combine with our Somfy IO veranda sets. For example, you can also use this remote control to operate your Somfy IO-controlled sun blinds and shutters. Wall bracket and batteries are supplied as standard.

### Description

With this 5-channel Somfy IO remote control, you can operate the LED spots from our Somfy IO sets. As this is a 5channel remote control, you can use the other channels to control for example Somfy IO blinds or shutters. So, you can operate multiple Somfy IO-controlled devices with this remote control.