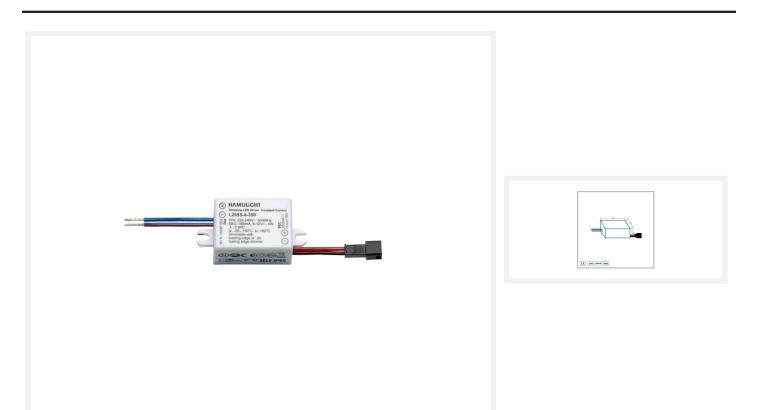

## **Product Images**

The Hamulight LED transformer of 4 watts and 350 mA ensures that your Granada recessed spotlight or staircase lighting is supplied with the correct power.

## Description

Do you need a separate transformer for your Granada recessed spot or one of our staircase spots? Then this is the transformer you need! This 350-milliampere transformer is equipped with a black coupling piece that you click directly onto your spotlight. The brown and blue cable should be connected directly to a 230-volt power cable.