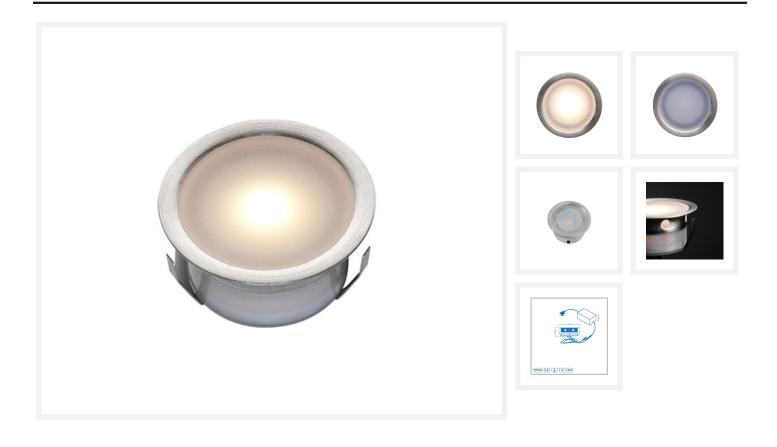

### **Short Description**

This spotlight serves as an addition to your current Alfena set. In fact, you can expand the Alfena set up to 20 spots.

#### **Description**

This spotlight serves as an addition to your current Alfena set. In fact, you can expand the Alfena set up to 20 spots.

#### **Additional Information**

| Article number                 | LVSW                           |
|--------------------------------|--------------------------------|
| EAN code                       | 7435124518569                  |
| Brand                          | Hamulight                      |
| Suitable for                   | Inside & outside               |
| Light color                    | Warm white (2700K)             |
| Input voltage                  | 12V AC                         |
| LED chip                       | Epistar                        |
| Consumption                    | 0,4 watt                       |
| Dimmable                       | No                             |
| Lumen per LED (including lens) | 60 lm                          |
| Color Rendering Index (CRI)    | >80                            |
| Light angle                    | 45 Degrees                     |
| Diameter                       | 40 mm                          |
| Height                         | 20 mm                          |
| Hole size                      | 30 mm                          |
| Cabling per LED                | 100 cm                         |
| Transformer required?          | Yes                            |
| Material                       | Aluminium                      |
| Housing color                  | Nickel                         |
| IP value                       | IP67                           |
| Quality mark                   | CE, Rohs                       |
| Warranty                       | Spots: 5 years, Trafo: 2 years |
| Energy label old               | A++                            |
| Energy label new               | G                              |
|                                |                                |