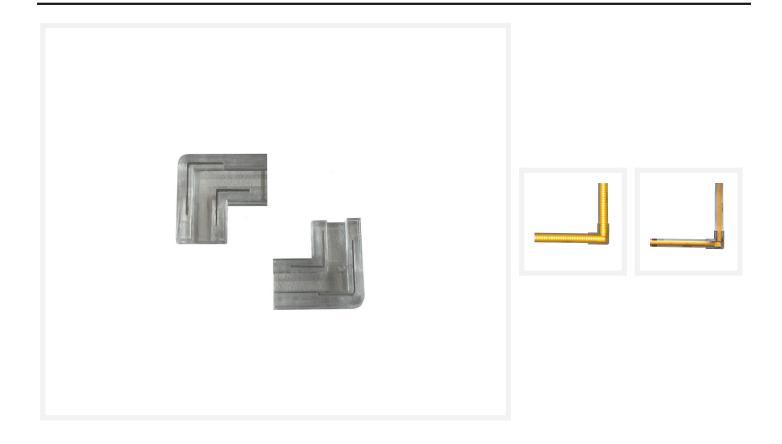

### **Short Description**

This strip connector allows you to angle the LED strips Denia 90 degrees without light and power loss. The strip connectors are supplied with 10 pieces at a time.

### **Description**

Want to make your current Denia LED strip turn the corner? Then this L strip connector is what you need. This strip connector allows you to angle your Denia LED strips 90 degrees. This connector has even more advantages. You can read about them below:

- The LED strips go around the corner in an even line. So there is no light loss in the corners
- The connector transfers the incoming current from one LED strip to the other
- No need to solder the LED strips