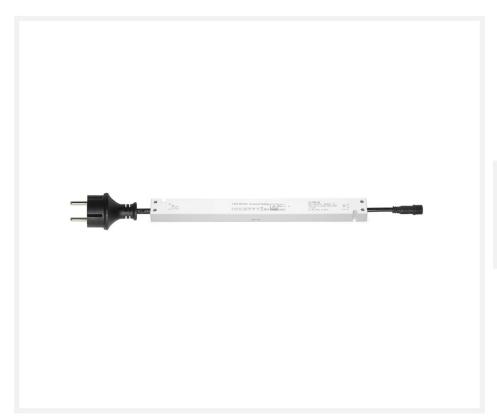

### **Short Description**

This transformer ensures that you supply the Parla spotlight and LED strips Avila and Denia with the right power. You can connect up to 150 watts to this transformer.

#### **Description**

Do you need a transformer for your spotlight Parla or LED strips Avila and Denia? Then this is the right transformer! This transformer ensures that the LED strips and Parla spot are supplied with the right power. You can connect up to 150 watts to this transformer.