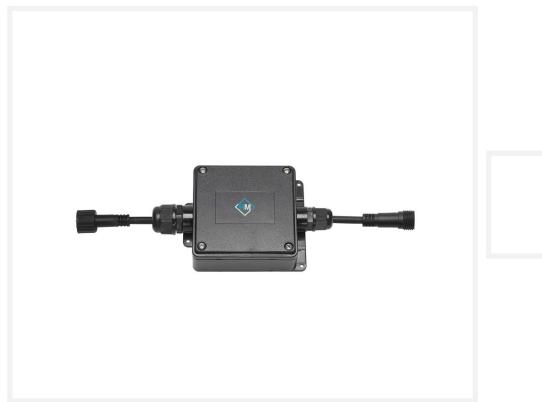

#### **Short Description**

This Hamulight wifi 150-watt garden LED receiver is suitable for combining with our 24-volt garden lights. This receiver allows you to switch the lights on and off with the Moon remote control, with the push dimmer Novex and with our Hamulight app. You need to add the Moon remote control and the Novex push dimmer to your shopping basket separately. You will receive the app for free with the purchase of this receiver.

#### **Description**

Do you have or are you going to light up your garden with Hamulight 24-volt garden lighting? Then this receiver allows you to control (switch on and off) the lighting with the Moon remote control, the Novex push dimmer or with our Hamulight app.

### **Additional Information**

| Article number        | L2387                                                         |
|-----------------------|---------------------------------------------------------------|
| EAN code              | 7435829385350                                                 |
| Brand                 | Hamulight                                                     |
| Suitable for          | Outside                                                       |
| Suitable i.c.w.       | 24 volt Hamulight LED transformator & 24 volt tuinverlichting |
| Length                | 160 mm                                                        |
| Width                 | 90 mm                                                         |
| Height                | 40 mm                                                         |
| Dimmable              | No                                                            |
| Transformer required? | Yes                                                           |
| IP value              | IP65                                                          |
| Quality mark          | CE, Rohs                                                      |
| Warranty              | 2 years                                                       |
|                       |                                                               |