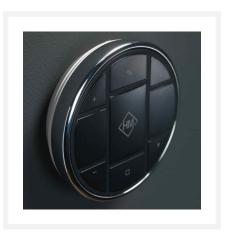

### **Description**

With this 9-channel Moon remote control, you can operate your Hamulight lighting. Note: To use this remote control, you need to purchase one of our wifi LED receiver. Which receiver you should have depends on the type of lighting. We have a receiver for garden lighting, one for recessed spotlights and one for LED strips.

If you want to use the Moon remote control for your garden lighting, you should bear in mind that you can only switch the lighting on and off, as the garden lighting itself is not dimmable.