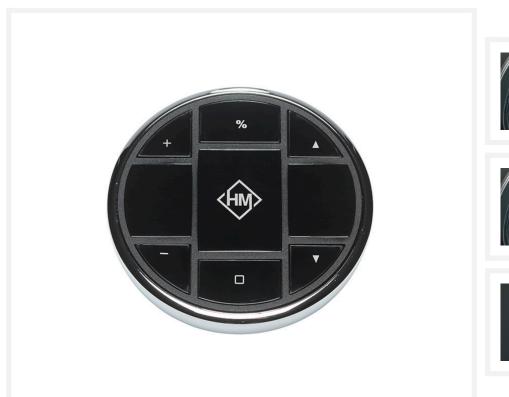

# Hamulight remote control Moon | 9-channel

### **Description**

With this 9-channel Moon remote control, you can operate your Hamulight lighting. Note: To use this remote control, you need to purchase one of our wifi LED receiver. Which receiver you should have depends on the type of lighting. We have a receiver for garden lighting, one for recessed spotlights and one for LED strips.