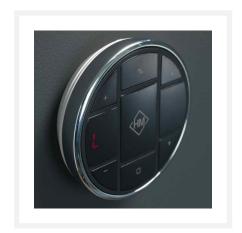

### **Description**

With this 9-channel Moon remote control, you can operate your Hamulight lighting. Note: To use this remote control, you need to purchase one of our wifi LED receiver. Which receiver you should have depends on the type of lighting. We have a receiver for garden lighting, one for recessed spotlights and one for LED strips.

If you want to use the Moon remote control for your garden lighting, you should bear in mind that you can only switch the lighting on and off, as the garden lighting itself is not dimmable.