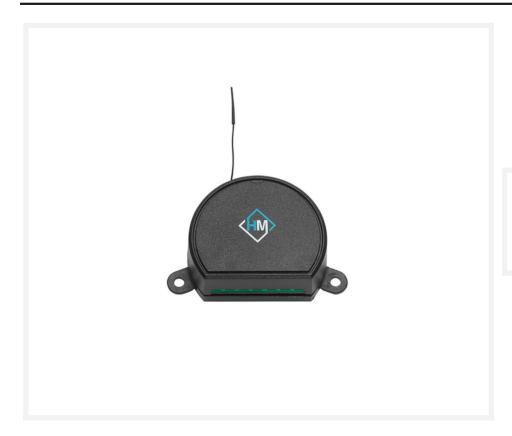

# Hamulight wifi LED receiver | 150 watt

#### **Short Description**

This Hamulight 150-watt wifi LED receiver is suitable for combining with our veranda BAS sets and recessed spotlights. This receiver allows you to control the lighting with the Moon remote control, with the Novex push dimmer and with our Hamulight app. You need to add the Moon remote control and Novex push dimmer to your shopping basket separately. You will receive the app for free with the purchase of this receiver.

### **Description**

Do you have one of our recessed spotlights or a veranda BAS set? Then this receiver allows you to control the lights with the Moon remote control, Novex push dimmer or with our Hamulight app.