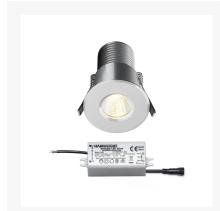

## **Product Images**

#### Description

The Citizen LED spotlight is stylish. The spot consumes 7 watts and replaces the old lighting of 75 watts. The stylish design and the IP value of 65 (IP65) ensure that you can place this spot in every room in your home. The warm white light color (2700k) emitted by this recessed spot creates a pleasant and cozy atmosphere. It is possible to dim this spotlight, which in turn creates more atmosphere in your home.

The small transformer that comes standard is equipped with a brown and blue cable that you must connect directly to 230 volts. On the other side of the transformer is a black coupling piece that you can use to click the spotlight onto the transformer.