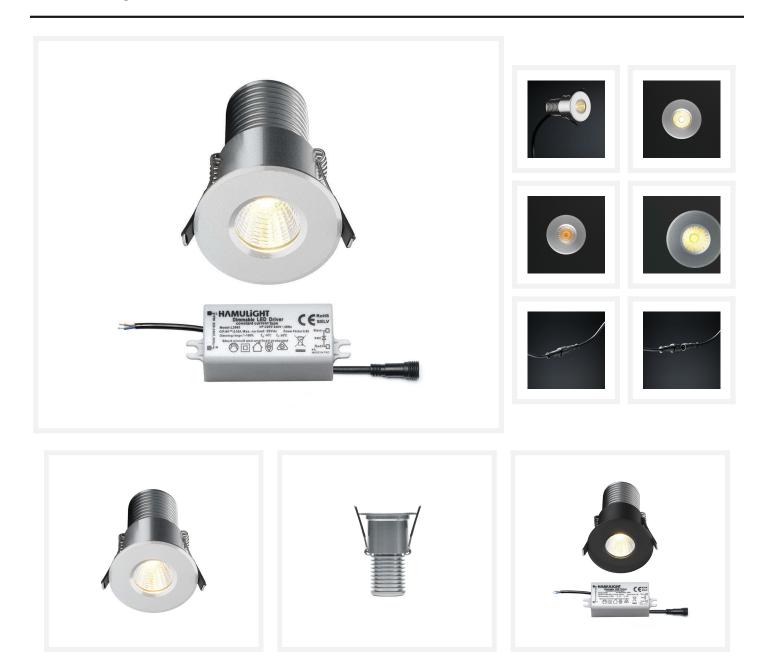

## **Product Images**

#### Description

The Citizen LED spotlight is stylish. The spot consumes 7 watts and replaces the old lighting of 75 watts. The stylish design and the IP value of 65 (IP65) ensure that you can place this spot in every room in your home. The warm white light color (2700k) emitted by this recessed spot creates a pleasant and cozy atmosphere. It is possible to dim this spotlight, which in turn creates more atmosphere in your home.

The small transformer that comes standard is equipped with a brown and blue cable that you must connect directly to 230 volts. On the other side of the transformer is a black coupling piece that you can use to click the spotlight onto the transformer.

## **Additional Information**

| EAN code                       | 7435852519517                  |
|--------------------------------|--------------------------------|
| Brand                          | Hamulight                      |
| LED chip                       | Citizen                        |
| Suitable for                   | Inside & outside               |
| Consumption                    | 7 watt                         |
| Input voltage                  | 230V AC                        |
| Light color                    | Warm white (2700K)             |
| Lumen per LED (including lens) | 600 lm                         |
| Color Rendering Index (CRI)    | <92                            |
| Light angle                    | 60 Degrees                     |
| Dimmable                       | Yes                            |
| Tiltable                       | No                             |
| Cabling per LED                | 100 cm                         |
| Transformer required?          | Yes (standard included)        |
| Dimensions transformer         | 67 x 27 x 24 mm                |
| Diameter                       | 45 mm                          |
| Height                         | 65 mm                          |
| Hole size                      | 35 mm                          |
| Material                       | Aluminium                      |
| IP value                       | IP65                           |
| Quality mark                   | CE, Rohs                       |
| Warranty                       | Spots: 3 years, Trafo: 2 years |
| Energy label old               | A++                            |
| Energy label new               | F                              |
|                                |                                |