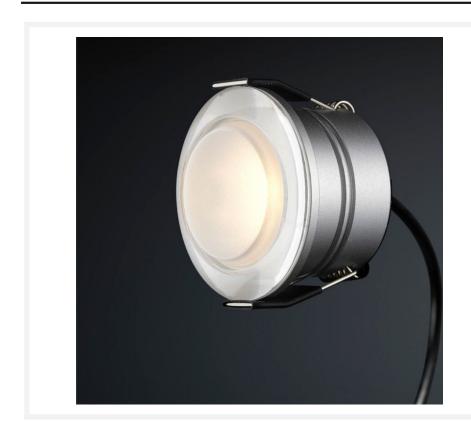

#### **Short Description**

With this separate spot from the Berga series you can create your own porch set. This spotlight can also serve as an addition to your current Berga porch set.

### **Additional Information**

| Article number                 | L2365              |
|--------------------------------|--------------------|
| EAN code                       | 7435124558527      |
| Brand                          | Hamulight          |
| LED chip                       | Cree               |
| Spot color                     | Aluminium          |
| Suitable for                   | Inside & outside   |
| Consumption                    | 3 watt             |
| Input voltage                  | 700mA              |
| Light color                    | Warm white (2700K) |
| Lumen per LED (including lens) | 155 lm             |
| Color Rendering Index (CRI)    | >82                |
| Light angle                    | 80 Degrees         |
| Dimmable                       | Yes                |
| Tiltable                       | No                 |
| Cabling per LED                | 500 cm             |
| Transformer required?          | Yes                |
| Diameter                       | 40 mm              |
| Height                         | 30 mm              |
| Hole size                      | 35 mm              |
| Material                       | Aluminium          |
| IP value                       | IP65               |
| Quality mark                   | CE, Rohs           |
| Warranty                       | 3 years            |
|                                |                    |