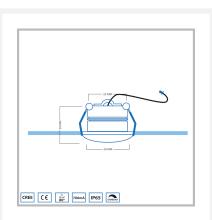

### **Additional Information**

| Article number                 | L2365              |
|--------------------------------|--------------------|
| EAN code                       | 7435124558527      |
| Brand                          | Hamulight          |
| LED chip                       | Cree               |
| Spot color                     | Aluminium          |
| Suitable for                   | Inside & outside   |
| Consumption                    | 3 watt             |
| Input voltage                  | 700mA              |
| Light color                    | Warm white (2700K) |
| Lumen per LED (including lens) | 155 lm             |
| Color Rendering Index (CRI)    | >82                |
| Light angle                    | 80 Degrees         |
| Dimmable                       | Yes                |
| Tiltable                       | No                 |
| Cabling per LED                | 500 cm             |
| Transformer required?          | Yes                |
| Diameter                       | 40 mm              |
| Height                         | 30 mm              |
| Hole size                      | 35 mm              |
| Material                       | Aluminium          |
| IP value                       | IP65               |
| Quality mark                   | CE, Rohs           |
| Warranty                       | 3 years            |
|                                |                    |