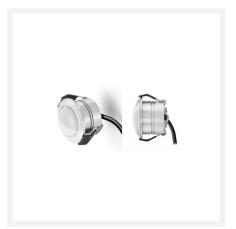

#### **Short Description**

With this separate spot from the Berga series you can create your own porch set. This spotlight can also serve as an addition to your current Berga porch set.

### **Additional Information**

| Article number                 | L2365              |
|--------------------------------|--------------------|
| EAN code                       | 7435124558527      |
| Brand                          | Hamulight          |
| LED chip                       | Cree               |
| Spot color                     | Aluminium          |
| Suitable for                   | Inside & outside   |
| Consumption                    | 3 watt             |
| Input voltage                  | 700mA              |
| Light color                    | Warm white (2700K) |
| Lumen per LED (including lens) | 155 lm             |
| Color Rendering Index (CRI)    | >82                |
| Light angle                    | 80 Degrees         |
| Dimmable                       | Yes                |
| Tiltable                       | No                 |
| Cabling per LED                | 500 cm             |
| Transformer required?          | Yes                |
| Diameter                       | 40 mm              |
| Height                         | 30 mm              |
| Hole size                      | 35 mm              |
| Material                       | Aluminium          |
| IP value                       | IP65               |
| Quality mark                   | CE, Rohs           |
| Warranty                       | 3 years            |
|                                |                    |