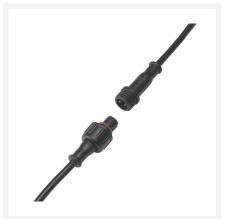

#### **Description**

Would you like to expand your current Aragon porch set by Hamulight? Then this is the spotlight you need. Check whether you can expand the set at all. You can do this by looking at the connector (attached to the transformer). Are there any free connections? Then it is possible to fill the free connections with spots.

Please note: if there is a jumper in a connection, this is also regarded as a free connection and can be replaced by a separate spotlight.

Would you like to create you own set with this spotlight? Then choose the number of spots and add the correct transformer and receiver (if required) to your shopping basket. Not sure which transformer and/or receiver you need? Please feel free to contact us and we will advise you.