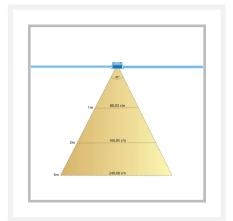

### **Additional Information**

| Article number                 | L2326              |
|--------------------------------|--------------------|
| EAN code                       | 7435124558527      |
| Brand                          | Hamulight          |
| LED chip                       | Cree               |
| Spot color                     | Black              |
| Suitable for                   | Inside & outside   |
| Consumption                    | 3 watt             |
| Input voltage                  | 230V AC            |
| Light color                    | Warm white (2700K) |
| Lumen per LED (including lens) | 155 lm             |
| Color Rendering Index (CRI)    | >92                |
| Light angle                    | 45 Degrees         |
| Dimmable                       | Yes                |
| Tiltable                       | No                 |
| Cabling per LED                | 500 cm             |
| Transformer required?          | Yes                |
| Diameter                       | 33 mm              |
| Height                         | 20 mm              |
| Hole size                      | 28 mm              |
| Material                       | Aluminum black     |
| IP value                       | IP44               |
| Quality mark                   | CE, Rohs           |
| Warranty                       | 3 years            |
|                                |                    |