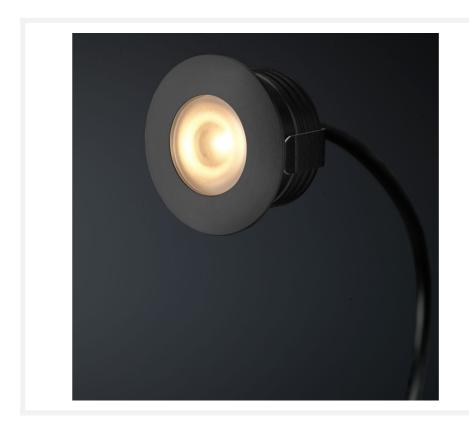

#### **Short Description**

With this separate spot from the Aragon series you can create your own porch set. This spotlight can also serve as an addition to your current Aragon porch set.

### **Additional Information**

| Article number                 | L2326              |
|--------------------------------|--------------------|
| EAN code                       | 7435124558527      |
| Brand                          | Hamulight          |
| LED chip                       | Cree               |
| Spot color                     | Black              |
| Suitable for                   | Inside & outside   |
| Consumption                    | 3 watt             |
| Input voltage                  | 230V AC            |
| Light color                    | Warm white (2700K) |
| Lumen per LED (including lens) | 155 lm             |
| Color Rendering Index (CRI)    | >92                |
| Light angle                    | 45 Degrees         |
| Dimmable                       | Yes                |
| Tiltable                       | No                 |
| Cabling per LED                | 500 cm             |
| Transformer required?          | Yes                |
| Diameter                       | 33 mm              |
| Height                         | 20 mm              |
| Hole size                      | 28 mm              |
| Material                       | Aluminum black     |
| IP value                       | IP44               |
| Quality mark                   | CE, Rohs           |
| Warranty                       | 3 years            |
|                                |                    |