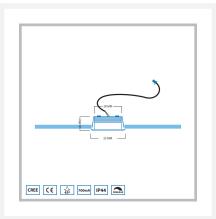

### **Additional Information**

| Article number                 | L2326              |
|--------------------------------|--------------------|
| EAN code                       | 7435124558527      |
| Brand                          | Hamulight          |
| LED chip                       | Cree               |
| Spot color                     | Black              |
| Suitable for                   | Inside & outside   |
| Consumption                    | 3 watt             |
| Input voltage                  | 230V AC            |
| Light color                    | Warm white (2700K) |
| Lumen per LED (including lens) | 155 lm             |
| Color Rendering Index (CRI)    | >92                |
| Light angle                    | 45 Degrees         |
| Dimmable                       | Yes                |
| Tiltable                       | No                 |
| Cabling per LED                | 500 cm             |
| Transformer required?          | Yes                |
| Diameter                       | 33 mm              |
| Height                         | 20 mm              |
| Hole size                      | 28 mm              |
| Material                       | Aluminum black     |
| IP value                       | IP44               |
| Quality mark                   | CE, Rohs           |
| Warranty                       | 3 years            |
|                                |                    |