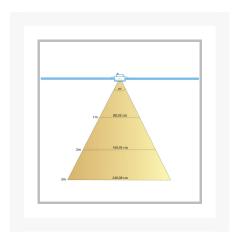

### **Additional Information**

| Article number                 | L2328            |
|--------------------------------|------------------|
| EAN code                       | 7435852096049    |
| Brand                          | Hamulight        |
| LED chip                       | Cree             |
| Spot color                     | Aluminium        |
| Suitable for                   | Inside & outside |
| Consumption                    | 3 watt           |
| Input voltage                  | 700mA            |
| Light color                    | White (± 4000K)  |
| Lumen per LED (including lens) | 138 lm           |
| Color Rendering Index (CRI)    | >92              |
| Light angle                    | 45 Degrees       |
| Dimmable                       | Yes              |
| Tiltable                       | Yes              |
| Cabling per LED                | 500 cm           |
| Transformer required?          | Yes              |
| Diameter                       | 50 mm            |
| Height                         | 36 mm            |
| Hole size                      | 42 mm            |
| Material                       | Aluminium        |
| IP value                       | IP44             |
| Quality mark                   | CE, Rohs         |
| Warranty                       | 3 years          |
|                                |                  |