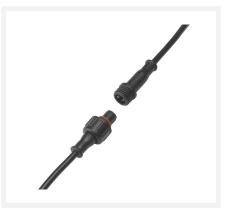

#### **Description**

Would you like to expand your current Toledo (white light) porch set by Hamulight? Then this is the spotlight you need. Check whether you can expand the set at all. You can do this by looking at the connector (attached to the transformer). Are there any free connections? Then it is possible to fill the free connections with spots.

Please note: if there is a jumper in a connection, this is also regarded as a free connection and can be replaced by a separate spotlight.

Would you like to create you own set with this spotlight? Then choose the number of spots and add the correct transformer and receiver (if required) to your shopping basket. Not sure which transformer and/or receiver you need? Please feel free to contact us and we will advise you.