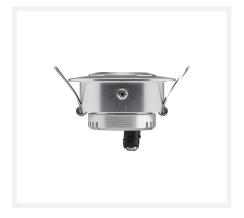

### **Additional Information**

| Article number                 | L2328            |
|--------------------------------|------------------|
| EAN code                       | 7435852096049    |
| Brand                          | Hamulight        |
| LED chip                       | Cree             |
| Spot color                     | Aluminium        |
| Suitable for                   | Inside & outside |
| Consumption                    | 3 watt           |
| Input voltage                  | 700mA            |
| Light color                    | White (± 4000K)  |
| Lumen per LED (including lens) | 138 lm           |
| Color Rendering Index (CRI)    | >92              |
| Light angle                    | 45 Degrees       |
| Dimmable                       | Yes              |
| Tiltable                       | Yes              |
| Cabling per LED                | 500 cm           |
| Transformer required?          | Yes              |
| Diameter                       | 50 mm            |
| Height                         | 36 mm            |
| Hole size                      | 42 mm            |
| Material                       | Aluminium        |
| IP value                       | IP44             |
| Quality mark                   | CE, Rohs         |
| Warranty                       | 3 years          |
|                                |                  |