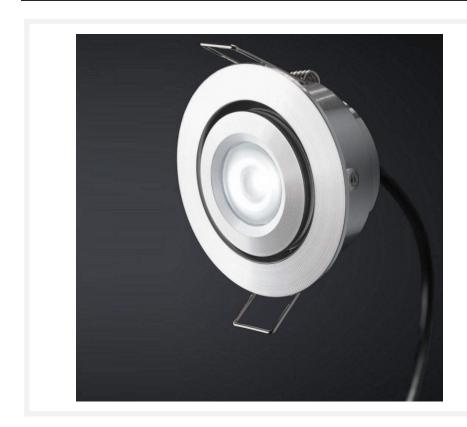

#### **Short Description**

With this separate spot from the Toledo series you can create your own porch set. This spotlight can also serve as an addition to your current Toledo porch set (white light).

### **Additional Information**

| Article number                 | L2328            |
|--------------------------------|------------------|
| EAN code                       | 7435852096049    |
| Brand                          | Hamulight        |
| LED chip                       | Cree             |
| Spot color                     | Aluminium        |
| Suitable for                   | Inside & outside |
| Consumption                    | 3 watt           |
| Input voltage                  | 700mA            |
| Light color                    | White (± 4000K)  |
| Lumen per LED (including lens) | 138 lm           |
| Color Rendering Index (CRI)    | >92              |
| Light angle                    | 45 Degrees       |
| Dimmable                       | Yes              |
| Tiltable                       | Yes              |
| Cabling per LED                | 500 cm           |
| Transformer required?          | Yes              |
| Diameter                       | 50 mm            |
| Height                         | 36 mm            |
| Hole size                      | 42 mm            |
| Material                       | Aluminium        |
| IP value                       | IP44             |
| Quality mark                   | CE, Rohs         |
| Warranty                       | 3 years          |
|                                |                  |