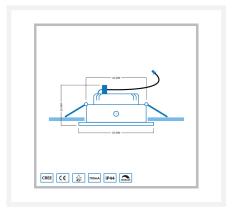

### **Additional Information**

| Article number                 | L2328            |
|--------------------------------|------------------|
| EAN code                       | 7435852096049    |
| Brand                          | Hamulight        |
| LED chip                       | Cree             |
| Spot color                     | Aluminium        |
| Suitable for                   | Inside & outside |
| Consumption                    | 3 watt           |
| Input voltage                  | 700mA            |
| Light color                    | White (± 4000K)  |
| Lumen per LED (including lens) | 138 lm           |
| Color Rendering Index (CRI)    | >92              |
| Light angle                    | 45 Degrees       |
| Dimmable                       | Yes              |
| Tiltable                       | Yes              |
| Cabling per LED                | 500 cm           |
| Transformer required?          | Yes              |
| Diameter                       | 50 mm            |
| Height                         | 36 mm            |
| Hole size                      | 42 mm            |
| Material                       | Aluminium        |
| IP value                       | IP44             |
| Quality mark                   | CE, Rohs         |
| Warranty                       | 3 years          |
|                                |                  |