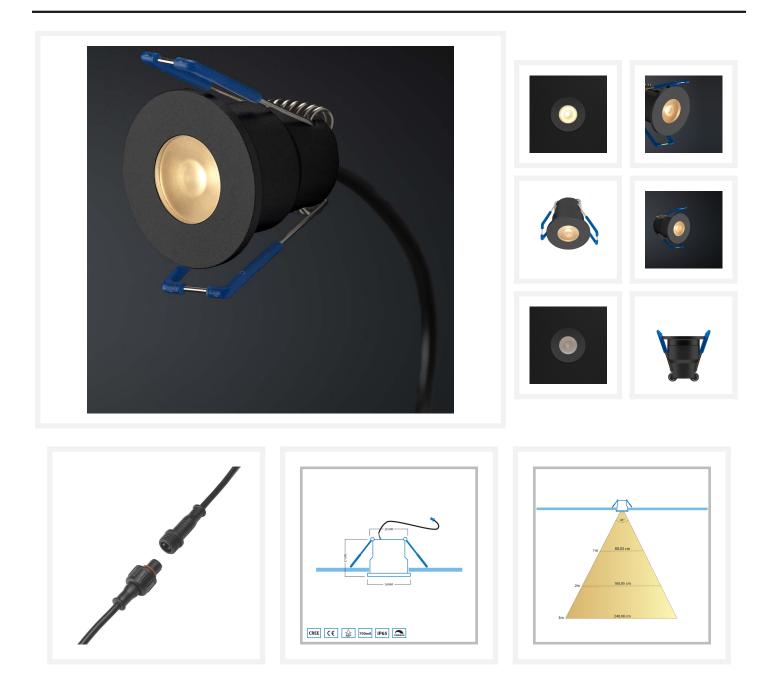

## **Product Images**

This separate black spotlight from the Valencia series serves as an addition to your current Valencia porch set.

## Description

Would you like to expand your current Valencia porch set by Hamulight? Then this is the spotlight you need. Check whether you can expand the set at all. You can do this by looking at the connector (attached to the transformer). Are there any free connections? Then it is possible to fill the free connections with spots.

## **Additional Information**

| Article number                 | L2325              |
|--------------------------------|--------------------|
| EAN code                       | 7435124558527      |
| Brand                          | Hamulight          |
| LED chip                       | Cree               |
| Spot color                     | Black              |
| Suitable for                   | Inside & outside   |
| Consumption                    | 3 watt             |
| Input voltage                  | 700mA              |
| Light color                    | Warm white (2700K) |
| Lumen per LED (including lens) | 155 lm             |
| Color Rendering Index (CRI)    | >92                |
| Light angle                    | 45 Degrees         |
| Dimmable                       | Yes                |
| Tiltable                       | No                 |
| Cabling per LED                | 500 cm             |
| Transformer required?          | Yes                |
| Diameter                       | 36 mm              |
| Height                         | 37 mm              |
| Hole size                      | 30 mm              |
| Material                       | Aluminum black     |
| IP value                       | IP65               |
| Quality mark                   | CE, Rohs           |
| Warranty                       | 3 years            |
|                                |                    |