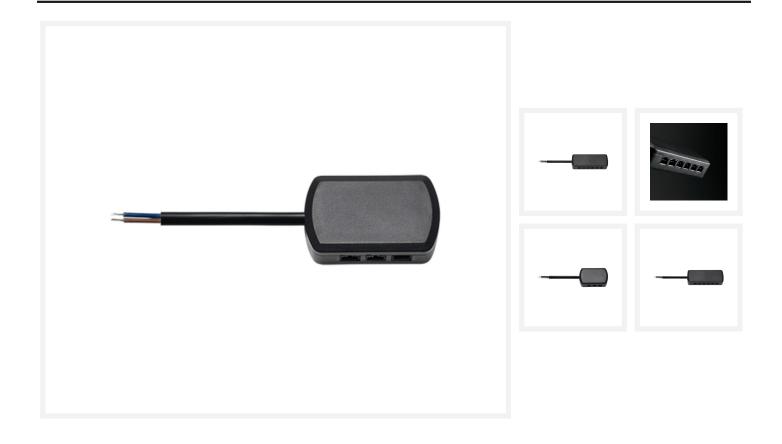

### **Short Description**

This parallel connector is suitable in combination with a Porch AB set. You can choose between a 6-hole and a 12-hole connector.

## **Description**

Do you need a connector for your AB set? Then this is the parallel connector you need. You have to choose a 6-hole connector if you have an AB set with 6 LED spotlights. Do you have an AB set with 8, 10, or 12 LED spotlights? Then choose the 12-hole connector.