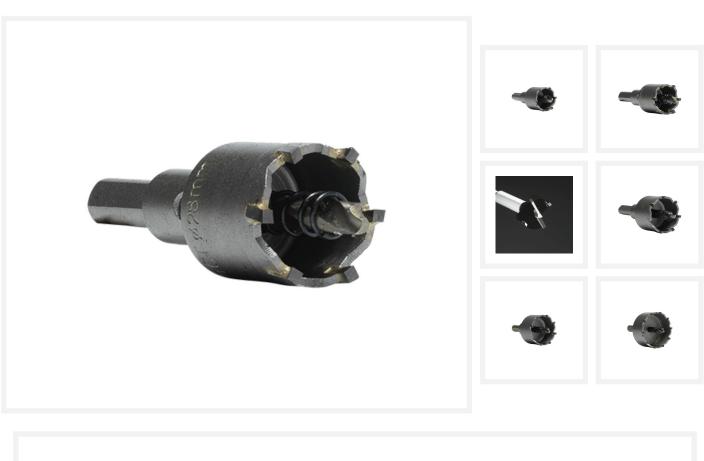

### **Short Description**

This hole saw is suitable for making holes in aluminium, plaster, and plastic. This saw is available in 22mm, 28mm, 30mm, 35mm, 42mm, 53mm, and 75mm.

### **Description**

Do you want to make perfectly sized holes for your recessed spotlights? Then this hole saw is what you need. You can choose from 7 different sizes.

#### **Colours**

| Faites votre choix ici: | 22 mm |
|-------------------------|-------|
|                         | 28 mm |
|                         | 30 mm |
|                         | 35 mm |
|                         | 42 mm |
|                         | 53 mm |
|                         | 75 mm |
|                         |       |