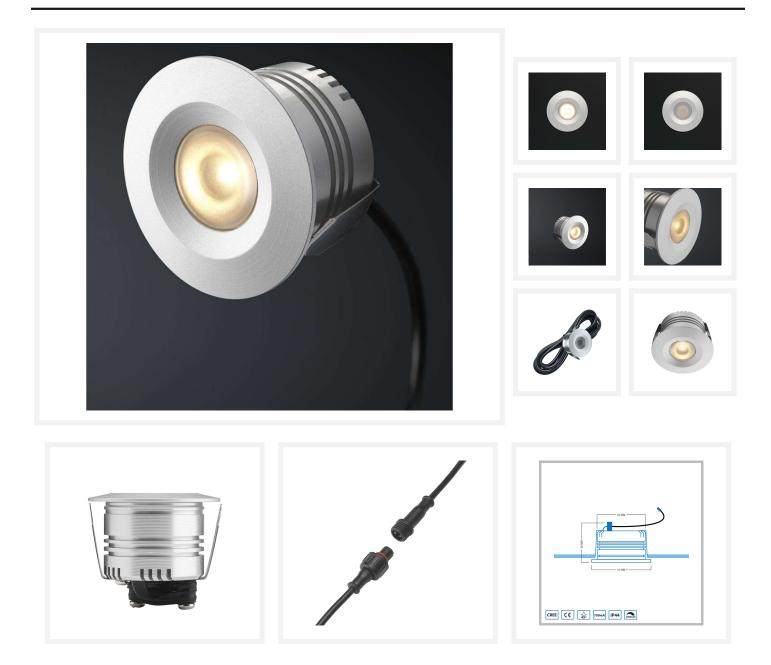

## **Product Images**

This spot from the Sevilla series is an addition to your current Sevilla porch set.

## Description

Would you like to expand your current Sevilla porch set by Hamulight? Then this is the spotlight you need. Check whether you can expand the set at all. You can do this by looking at the connector (attached to the transformer). Are there any free connections? Then it is possible to fill the free connections with spots.

## **Additional Information**

| Article number                 | L2031              |
|--------------------------------|--------------------|
| EAN code                       | 7435124523518      |
| Brand                          | Hamulight          |
| LED chip                       | Cree               |
| Spot color                     | Aluminium          |
| Suitable for                   | Inside & outside   |
| Consumption                    | 3 watt             |
| Input voltage                  | 700mA              |
| Light color                    | Warm white (2700K) |
| Lumen per LED (including lens) | 110 lm             |
| Color Rendering Index (CRI)    | >92                |
| Light angle                    | 45 Degrees         |
| Dimmable                       | Yes                |
| Tiltable                       | No                 |
| Cabling per LED                | 500 cm             |
| Transformer required?          | Yes                |
| Diameter                       | 41 mm              |
| Height                         | 36 mm              |
| Hole size                      | 35 mm              |
| Material                       | Aluminium          |
| IP value                       | IP44               |
| Quality mark                   | CE, Rohs           |
| Warranty                       | 3 years            |
|                                |                    |