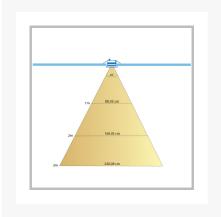

## **Additional Information**

| Article number                 | L2031              |
|--------------------------------|--------------------|
| EAN code                       | 7435124523518      |
| Brand                          | Hamulight          |
| LED chip                       | Cree               |
| Spot color                     | Aluminium          |
| Suitable for                   | Inside & outside   |
| Consumption                    | 3 watt             |
| Input voltage                  | 700mA              |
| Light color                    | Warm white (2700K) |
| Lumen per LED (including lens) | 110 lm             |
| Color Rendering Index (CRI)    | >92                |
| Light angle                    | 45 Degrees         |
| Dimmable                       | Yes                |
| Tiltable                       | No                 |
| Cabling per LED                | 500 cm             |
| Transformer required?          | Yes                |
| Diameter                       | 41 mm              |
| Height                         | 36 mm              |
| Hole size                      | 35 mm              |
| Material                       | Aluminium          |
| IP value                       | IP44               |
| Quality mark                   | CE, Rohs           |
| Warranty                       | 3 years            |
|                                |                    |