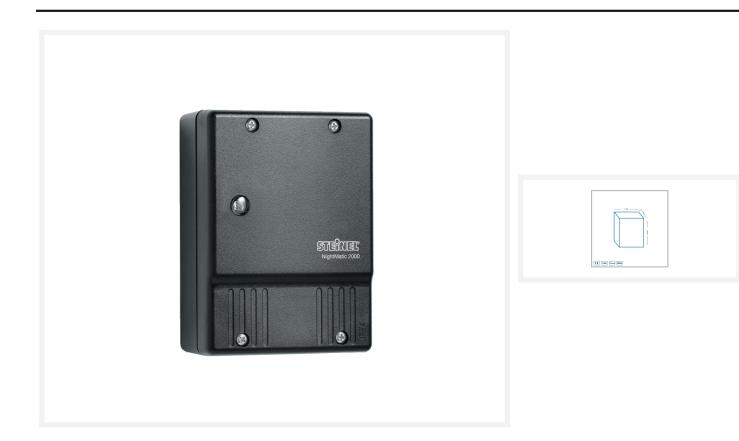

## **Product Images**

This twilight switch 2000 is suitable for combining with our 230-volt garden lights. The twilight switch reacts to ambient brightness.