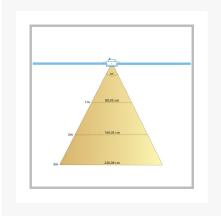

### **Additional Information**

| Article number                 | L2030              |
|--------------------------------|--------------------|
| EAN code                       | 7435124523501      |
| Brand                          | Hamulight          |
| LED chip                       | Cree               |
| Spot color                     | Aluminium          |
| Suitable for                   | Inside & outside   |
| Consumption                    | 3 watt             |
| Input voltage                  | 700mA              |
| Light color                    | Warm white (2700K) |
| Lumen per LED (including lens) | 138 lm             |
| Light angle                    | 45 Degrees         |
| Dimmable                       | Yes                |
| Tiltable                       | Yes                |
| Cabling per LED                | 500 cm             |
| Transformer required?          | Yes                |
| Diameter                       | 50 mm              |
| Height                         | 36 mm              |
| Hole size                      | 42 mm              |
| Material                       | Aluminium          |
| IP value                       | IP44               |
| Quality mark                   | CE, Rohs           |
| Warranty                       | 3 years            |
|                                |                    |