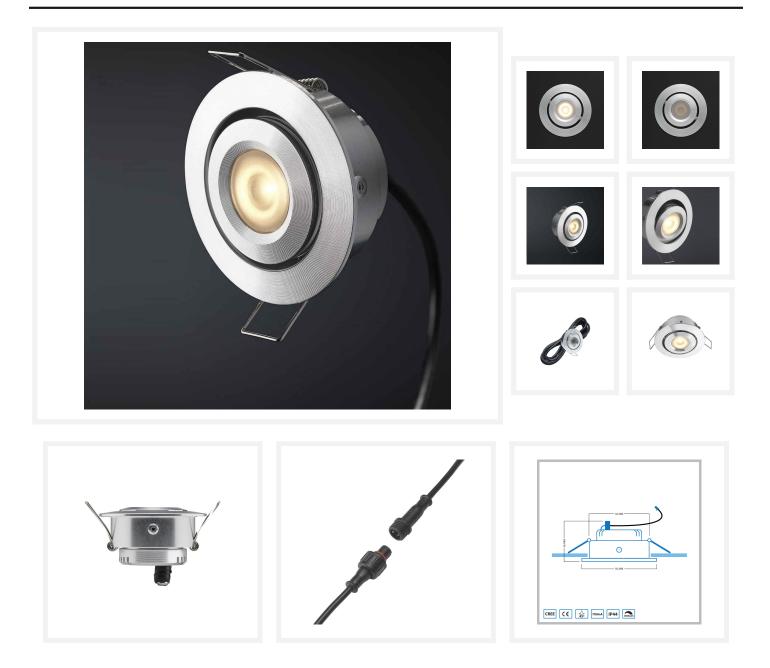

#### **Product Images**

This separate spotlight from the Toledo series is as an addition to your current Toledo porch set.

#### Description

Would you like to expand your current Toledo porch set by Hamulight? Then this is the spotlight you need. Check whether you can expand the set at all. You can do this by looking at the connector (attached to the transformer). Are there any free connections? Then it is possible to fill the free connections with spots.

### **Additional Information**

| Article number                 | L2030              |
|--------------------------------|--------------------|
| EAN code                       | 7435124523501      |
| Brand                          | Hamulight          |
| LED chip                       | Cree               |
| Spot color                     | Aluminium          |
| Suitable for                   | Inside & outside   |
| Consumption                    | 3 watt             |
| Input voltage                  | 700mA              |
| Light color                    | Warm white (2700K) |
| Lumen per LED (including lens) | 138 lm             |
| Light angle                    | 45 Degrees         |
| Dimmable                       | Yes                |
| Tiltable                       | Yes                |
| Cabling per LED                | 500 cm             |
| Transformer required?          | Yes                |
| Diameter                       | 50 mm              |
| Height                         | 36 mm              |
| Hole size                      | 42 mm              |
| Material                       | Aluminium          |
| IP value                       | IP44               |
| Quality mark                   | CE, Rohs           |
| Warranty                       | 3 years            |
|                                |                    |