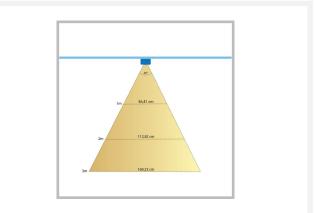

### **Additional Information**

| Article number         L2021           EAN code         7435124522511           Brand         Hamulight           LED chip         Cree           Spot color         Aluminium           Suitable for         Inside & outside           Consumption         3 watt           Input voltage         700mA           Light color         Warm white (2700K)           Lumen per LED (including lens)         125 Im           Color Rendering Index (CRI)         >92           Light angle         30 Degrees           Dimmable         Yes           Titable         No           Cabling per LED         500 cm           Transformer required?         Yes           Diameter         33 mm           Height         21 mm           Material         Aluminium           IP value         IP44           Quality mark         CE, Rohs           Warranty         3 years                                                                                                                                                                                                                                                                                                                                                                                                                                                                                                                                                                                                                                                                                                                                                                                                                                                                                                                                                                                                                                                                                                                                                                                                                                                 |                                |                    |
|--------------------------------------------------------------------------------------------------------------------------------------------------------------------------------------------------------------------------------------------------------------------------------------------------------------------------------------------------------------------------------------------------------------------------------------------------------------------------------------------------------------------------------------------------------------------------------------------------------------------------------------------------------------------------------------------------------------------------------------------------------------------------------------------------------------------------------------------------------------------------------------------------------------------------------------------------------------------------------------------------------------------------------------------------------------------------------------------------------------------------------------------------------------------------------------------------------------------------------------------------------------------------------------------------------------------------------------------------------------------------------------------------------------------------------------------------------------------------------------------------------------------------------------------------------------------------------------------------------------------------------------------------------------------------------------------------------------------------------------------------------------------------------------------------------------------------------------------------------------------------------------------------------------------------------------------------------------------------------------------------------------------------------------------------------------------------------------------------------------------------------|--------------------------------|--------------------|
| Brand         Hamulight           LED chip         Cree           Spot color         Aluminium           Suitable for         Inside & outside           Consumption         3 watt           Input voltage         700mA           Light color         Warm white (2700K)           Lumen per LED (including lens)         125 lm           Color Rendering Index (CRI)         >92           Light angle         30 Degrees           Dimmable         Yes           Titable         No           Cabling per LED         500 cm           Transformer required?         Yes           Diameter         33 mm           Height         21 mm           Material         Aluminium           IP value         IP44           Quality mark         CE, Rohs                                                                                                                                                                                                                                                                                                                                                                                                                                                                                                                                                                                                                                                                                                                                                                                                                                                                                                                                                                                                                                                                                                                                                                                                                                                                                                                                                                    | Article number                 | L2021              |
| LED chip         Cree           Spot color         Aluminium           Suitable for         Inside & outside           Consumption         3 watt           Input voltage         700mA           Light color         Warm white (2700K)           Lumen per LED (including lens)         125 Im           Color Rendering Index (CRI)         >92           Light angle         30 Degrees           Dimmable         Yes           Tiltable         No           Cabling per LED         500 cm           Transformer required?         Yes           Diameter         33 mm           Height         Aluminium           Material         Aluminium           IP value         IP44           Quality mark         CE, Rohs                                                                                                                                                                                                                                                                                                                                                                                                                                                                                                                                                                                                                                                                                                                                                                                                                                                                                                                                                                                                                                                                                                                                                                                                                                                                                                                                                                                                 | EAN code                       | 7435124522511      |
| Spot color         Aluminium           Suitable for         Inside & outside           Consumption         3 watt           Input voltage         700mA           Light color         warm white (2700K)           Lumen per LED (including lens)         125 Im           Color Rendering Index (CRI)         >92           Light angle         30 Degrees           Dimmable         Yes           Tiltable         No           Cabling per LED         500 cm           Transformer required?         Yes           Diameter         33 mm           Height         Aluminium           Material         Aluminium           IP value         IP44           Quality mark         CE, Rohs                                                                                                                                                                                                                                                                                                                                                                                                                                                                                                                                                                                                                                                                                                                                                                                                                                                                                                                                                                                                                                                                                                                                                                                                                                                                                                                                                                                                                                 | Brand                          | Hamulight          |
| Suitable for Inside & outside  Consumption 3 watt  Input voltage 700mA  Light color Warm white (2700K)  Lumen per LED (including lens) 125 Im  Color Rendering Index (CRI) 992  Light angle 30 Degrees  Dimmable Yes  Tiltable No  Cabling per LED  Transformer required? Yes  Diameter 33 mm  Height 21 mm  Material Aluminium  IP value 1P44  Quality mark  Consumption 19 warm white (2700K)  Transformer required? Inside & outside Autility and the suit of t | LED chip                       | Cree               |
| Consumption         3 watt           Input voltage         700mA           Light color         warm white (2700K)           Lumen per LED (including lens)         125 Im           Color Rendering Index (CRI)         >92           Light angle         30 Degrees           Dimmable         Yes           Tiltable         No           Cabling per LED         500 cm           Transformer required?         Yes           Diameter         33 mm           Height         21 mm           Material         Aluminium           IP value         IP44           Quality mark         CE, Rohs                                                                                                                                                                                                                                                                                                                                                                                                                                                                                                                                                                                                                                                                                                                                                                                                                                                                                                                                                                                                                                                                                                                                                                                                                                                                                                                                                                                                                                                                                                                            | Spot color                     | Aluminium          |
| Input voltage700mALight colorwarm white (2700K)Lumen per LED (including lens)125 ImColor Rendering Index (CRI)>92Light angle30 DegreesDimmableYesTiltableNoCabling per LED500 cmTransformer required?YesDiameter33 mmHeight21 mmMaterialAluminiumIP valueIP44Quality markCE, Rohs                                                                                                                                                                                                                                                                                                                                                                                                                                                                                                                                                                                                                                                                                                                                                                                                                                                                                                                                                                                                                                                                                                                                                                                                                                                                                                                                                                                                                                                                                                                                                                                                                                                                                                                                                                                                                                              | Suitable for                   | Inside & outside   |
| Light colorWarm white (2700K)Lumen per LED (including lens)125 lmColor Rendering Index (CRI)>92Light angle30 DegreesDimmableYesTiltableNoCabling per LED500 cmTransformer required?YesDiameter33 mmHeight21 mmMaterialAluminiumIP valueIP44Quality markCE, Rohs                                                                                                                                                                                                                                                                                                                                                                                                                                                                                                                                                                                                                                                                                                                                                                                                                                                                                                                                                                                                                                                                                                                                                                                                                                                                                                                                                                                                                                                                                                                                                                                                                                                                                                                                                                                                                                                                | Consumption                    | 3 watt             |
| Lumen per LED (including lens)125 ImColor Rendering Index (CRI)>92Light angle30 DegreesDimmableYesTiltableNoCabling per LED500 cmTransformer required?YesDiameter33 mmHeight21 mmMaterialAluminiumIP valueIP44Quality markCE, Rohs                                                                                                                                                                                                                                                                                                                                                                                                                                                                                                                                                                                                                                                                                                                                                                                                                                                                                                                                                                                                                                                                                                                                                                                                                                                                                                                                                                                                                                                                                                                                                                                                                                                                                                                                                                                                                                                                                             | Input voltage                  | 700mA              |
| Color Rendering Index (CRI)>92Light angle30 DegreesDimmableYesTiltableNoCabling per LED500 cmTransformer required?YesDiameter33 mmHeight21 mmMaterialAluminiumIP valueIP44Quality markCE, Rohs                                                                                                                                                                                                                                                                                                                                                                                                                                                                                                                                                                                                                                                                                                                                                                                                                                                                                                                                                                                                                                                                                                                                                                                                                                                                                                                                                                                                                                                                                                                                                                                                                                                                                                                                                                                                                                                                                                                                 | Light color                    | Warm white (2700K) |
| Light angle30 DegreesDimmableYesTiltableNoCabling per LED500 cmTransformer required?YesDiameter33 mmHeight21 mmMaterialAluminiumIP valueIP44Quality markCE, Rohs                                                                                                                                                                                                                                                                                                                                                                                                                                                                                                                                                                                                                                                                                                                                                                                                                                                                                                                                                                                                                                                                                                                                                                                                                                                                                                                                                                                                                                                                                                                                                                                                                                                                                                                                                                                                                                                                                                                                                               | Lumen per LED (including lens) | 125 lm             |
| Dimmable Yes Tiltable No Cabling per LED 500 cm Transformer required? Yes Diameter 33 mm Height 21 mm Material Aluminium IP value IP44 Quality mark CE, Rohs                                                                                                                                                                                                                                                                                                                                                                                                                                                                                                                                                                                                                                                                                                                                                                                                                                                                                                                                                                                                                                                                                                                                                                                                                                                                                                                                                                                                                                                                                                                                                                                                                                                                                                                                                                                                                                                                                                                                                                   | Color Rendering Index (CRI)    | >92                |
| Tiltable No  Cabling per LED 500 cm  Transformer required? Yes  Diameter 33 mm  Height 21 mm  Material Aluminium  IP value IP44  Quality mark CE, Rohs                                                                                                                                                                                                                                                                                                                                                                                                                                                                                                                                                                                                                                                                                                                                                                                                                                                                                                                                                                                                                                                                                                                                                                                                                                                                                                                                                                                                                                                                                                                                                                                                                                                                                                                                                                                                                                                                                                                                                                         | Light angle                    | 30 Degrees         |
| Cabling per LED500 cmTransformer required?YesDiameter33 mmHeight21 mmMaterialAluminiumIP valueIP44Quality markCE, Rohs                                                                                                                                                                                                                                                                                                                                                                                                                                                                                                                                                                                                                                                                                                                                                                                                                                                                                                                                                                                                                                                                                                                                                                                                                                                                                                                                                                                                                                                                                                                                                                                                                                                                                                                                                                                                                                                                                                                                                                                                         | Dimmable                       | Yes                |
| Transformer required?  Diameter 33 mm Height Material Aluminium IP value Quality mark  Yes  Aluminium  Transformer required?  Yes  Aluminium  CE, Rohs                                                                                                                                                                                                                                                                                                                                                                                                                                                                                                                                                                                                                                                                                                                                                                                                                                                                                                                                                                                                                                                                                                                                                                                                                                                                                                                                                                                                                                                                                                                                                                                                                                                                                                                                                                                                                                                                                                                                                                         | Tiltable                       | No                 |
| Diameter33 mmHeight21 mmMaterialAluminiumIP valueIP44Quality markCE, Rohs                                                                                                                                                                                                                                                                                                                                                                                                                                                                                                                                                                                                                                                                                                                                                                                                                                                                                                                                                                                                                                                                                                                                                                                                                                                                                                                                                                                                                                                                                                                                                                                                                                                                                                                                                                                                                                                                                                                                                                                                                                                      | Cabling per LED                | 500 cm             |
| Height 21 mm  Material Aluminium  IP value IP44  Quality mark CE, Rohs                                                                                                                                                                                                                                                                                                                                                                                                                                                                                                                                                                                                                                                                                                                                                                                                                                                                                                                                                                                                                                                                                                                                                                                                                                                                                                                                                                                                                                                                                                                                                                                                                                                                                                                                                                                                                                                                                                                                                                                                                                                         | Transformer required?          | Yes                |
| Material Aluminium  IP value IP44  Quality mark CE, Rohs                                                                                                                                                                                                                                                                                                                                                                                                                                                                                                                                                                                                                                                                                                                                                                                                                                                                                                                                                                                                                                                                                                                                                                                                                                                                                                                                                                                                                                                                                                                                                                                                                                                                                                                                                                                                                                                                                                                                                                                                                                                                       | Diameter                       | 33 mm              |
| IP value IP44 Quality mark CE, Rohs                                                                                                                                                                                                                                                                                                                                                                                                                                                                                                                                                                                                                                                                                                                                                                                                                                                                                                                                                                                                                                                                                                                                                                                                                                                                                                                                                                                                                                                                                                                                                                                                                                                                                                                                                                                                                                                                                                                                                                                                                                                                                            | Height                         | 21 mm              |
| Quality mark CE, Rohs                                                                                                                                                                                                                                                                                                                                                                                                                                                                                                                                                                                                                                                                                                                                                                                                                                                                                                                                                                                                                                                                                                                                                                                                                                                                                                                                                                                                                                                                                                                                                                                                                                                                                                                                                                                                                                                                                                                                                                                                                                                                                                          | Material                       | Aluminium          |
|                                                                                                                                                                                                                                                                                                                                                                                                                                                                                                                                                                                                                                                                                                                                                                                                                                                                                                                                                                                                                                                                                                                                                                                                                                                                                                                                                                                                                                                                                                                                                                                                                                                                                                                                                                                                                                                                                                                                                                                                                                                                                                                                | IP value                       | IP44               |
| Warranty 3 years                                                                                                                                                                                                                                                                                                                                                                                                                                                                                                                                                                                                                                                                                                                                                                                                                                                                                                                                                                                                                                                                                                                                                                                                                                                                                                                                                                                                                                                                                                                                                                                                                                                                                                                                                                                                                                                                                                                                                                                                                                                                                                               | Quality mark                   | CE, Rohs           |
|                                                                                                                                                                                                                                                                                                                                                                                                                                                                                                                                                                                                                                                                                                                                                                                                                                                                                                                                                                                                                                                                                                                                                                                                                                                                                                                                                                                                                                                                                                                                                                                                                                                                                                                                                                                                                                                                                                                                                                                                                                                                                                                                | Warranty                       | 3 years            |