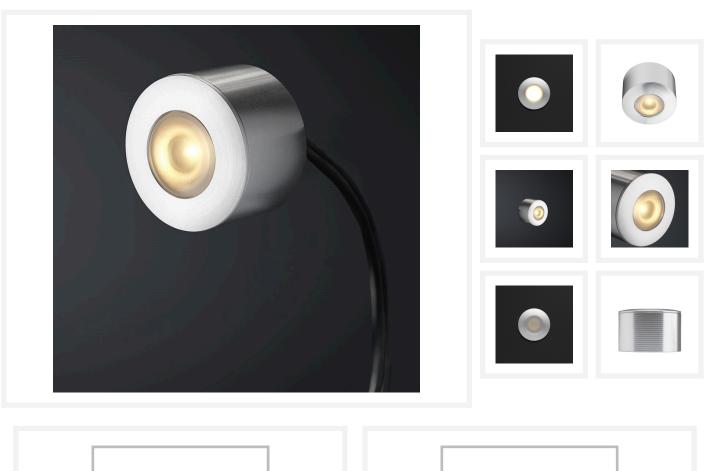

# Cree LED surface mounted spotlight veranda Gomera los | warm white | 3 watt

## **Product Images**

### **Short Description**

This spot from the Gomera series is an addition to your current Gomera porch set.