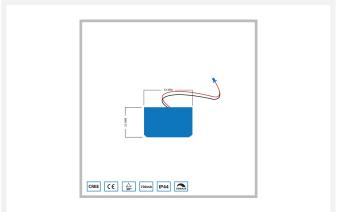

### **Additional Information**

| Article number         L2021           EAN code         7435124522511           Brand         Hamulight           LED chip         Cree           Spot color         Aluminium           Suitable for         Inside & outside           Consumption         3 watt           Input voltage         700mA           Light color         Warm white (2700K)           Lumen per LED (including lens)         125 Im           Color Rendering Index (CRI)         >92           Light angle         30 Degrees           Dimmable         Yes           Titable         No           Cabling per LED         500 cm           Transformer required?         Yes           Diameter         33 mm           Height         21 mm           Material         Aluminium           IP value         IP44           Quality mark         CE, Rohs           Warranty         3 years                                                                                                                                                                                                                                                                                                                                                                                                                                                                                                                                                                                                                                                                                                                                                                                                                                                                                                                                                                                                                                                                                                                                                                                                                                                 |                                |                    |
|--------------------------------------------------------------------------------------------------------------------------------------------------------------------------------------------------------------------------------------------------------------------------------------------------------------------------------------------------------------------------------------------------------------------------------------------------------------------------------------------------------------------------------------------------------------------------------------------------------------------------------------------------------------------------------------------------------------------------------------------------------------------------------------------------------------------------------------------------------------------------------------------------------------------------------------------------------------------------------------------------------------------------------------------------------------------------------------------------------------------------------------------------------------------------------------------------------------------------------------------------------------------------------------------------------------------------------------------------------------------------------------------------------------------------------------------------------------------------------------------------------------------------------------------------------------------------------------------------------------------------------------------------------------------------------------------------------------------------------------------------------------------------------------------------------------------------------------------------------------------------------------------------------------------------------------------------------------------------------------------------------------------------------------------------------------------------------------------------------------------------------|--------------------------------|--------------------|
| Brand         Hamulight           LED chip         Cree           Spot color         Aluminium           Suitable for         Inside & outside           Consumption         3 watt           Input voltage         700mA           Light color         Warm white (2700K)           Lumen per LED (including lens)         125 lm           Color Rendering Index (CRI)         >92           Light angle         30 Degrees           Dimmable         Yes           Titable         No           Cabling per LED         500 cm           Transformer required?         Yes           Diameter         33 mm           Height         21 mm           Material         Aluminium           IP value         IP44           Quality mark         CE, Rohs                                                                                                                                                                                                                                                                                                                                                                                                                                                                                                                                                                                                                                                                                                                                                                                                                                                                                                                                                                                                                                                                                                                                                                                                                                                                                                                                                                    | Article number                 | L2021              |
| LED chip         Cree           Spot color         Aluminium           Suitable for         Inside & outside           Consumption         3 watt           Input voltage         700mA           Light color         Warm white (2700K)           Lumen per LED (including lens)         125 Im           Color Rendering Index (CRI)         >92           Light angle         30 Degrees           Dimmable         Yes           Tiltable         No           Cabling per LED         500 cm           Transformer required?         Yes           Diameter         33 mm           Height         Aluminium           Material         Aluminium           IP value         IP44           Quality mark         CE, Rohs                                                                                                                                                                                                                                                                                                                                                                                                                                                                                                                                                                                                                                                                                                                                                                                                                                                                                                                                                                                                                                                                                                                                                                                                                                                                                                                                                                                                 | EAN code                       | 7435124522511      |
| Spot color         Aluminium           Suitable for         Inside & outside           Consumption         3 watt           Input voltage         700mA           Light color         warm white (2700K)           Lumen per LED (including lens)         125 Im           Color Rendering Index (CRI)         >92           Light angle         30 Degrees           Dimmable         Yes           Tiltable         No           Cabling per LED         500 cm           Transformer required?         Yes           Diameter         33 mm           Height         Aluminium           Material         Aluminium           IP value         IP44           Quality mark         CE, Rohs                                                                                                                                                                                                                                                                                                                                                                                                                                                                                                                                                                                                                                                                                                                                                                                                                                                                                                                                                                                                                                                                                                                                                                                                                                                                                                                                                                                                                                 | Brand                          | Hamulight          |
| Suitable for Inside & outside  Consumption 3 watt  Input voltage 700mA  Light color Warm white (2700K)  Lumen per LED (including lens) 125 Im  Color Rendering Index (CRI) 992  Light angle 30 Degrees  Dimmable Yes  Tiltable No  Cabling per LED  Transformer required? Yes  Diameter 33 mm  Height 21 mm  Material Aluminium  IP value 1P44  Quality mark  Consumption 19 warm white (2700K)  Transformer required? Inside & outside Autility and the suit of t | LED chip                       | Cree               |
| Consumption         3 watt           Input voltage         700mA           Light color         warm white (2700K)           Lumen per LED (including lens)         125 Im           Color Rendering Index (CRI)         >92           Light angle         30 Degrees           Dimmable         Yes           Tiltable         No           Cabling per LED         500 cm           Transformer required?         Yes           Diameter         33 mm           Height         21 mm           Material         Aluminium           IP value         IP44           Quality mark         CE, Rohs                                                                                                                                                                                                                                                                                                                                                                                                                                                                                                                                                                                                                                                                                                                                                                                                                                                                                                                                                                                                                                                                                                                                                                                                                                                                                                                                                                                                                                                                                                                            | Spot color                     | Aluminium          |
| Input voltage700mALight colorwarm white (2700K)Lumen per LED (including lens)125 ImColor Rendering Index (CRI)>92Light angle30 DegreesDimmableYesTiltableNoCabling per LED500 cmTransformer required?YesDiameter33 mmHeight21 mmMaterialAluminiumIP valueIP44Quality markCE, Rohs                                                                                                                                                                                                                                                                                                                                                                                                                                                                                                                                                                                                                                                                                                                                                                                                                                                                                                                                                                                                                                                                                                                                                                                                                                                                                                                                                                                                                                                                                                                                                                                                                                                                                                                                                                                                                                              | Suitable for                   | Inside & outside   |
| Light colorWarm white (2700K)Lumen per LED (including lens)125 lmColor Rendering Index (CRI)>92Light angle30 DegreesDimmableYesTiltableNoCabling per LED500 cmTransformer required?YesDiameter33 mmHeight21 mmMaterialAluminiumIP valueIP44Quality markCE, Rohs                                                                                                                                                                                                                                                                                                                                                                                                                                                                                                                                                                                                                                                                                                                                                                                                                                                                                                                                                                                                                                                                                                                                                                                                                                                                                                                                                                                                                                                                                                                                                                                                                                                                                                                                                                                                                                                                | Consumption                    | 3 watt             |
| Lumen per LED (including lens)125 ImColor Rendering Index (CRI)>92Light angle30 DegreesDimmableYesTiltableNoCabling per LED500 cmTransformer required?YesDiameter33 mmHeight21 mmMaterialAluminiumIP valueIP44Quality markCE, Rohs                                                                                                                                                                                                                                                                                                                                                                                                                                                                                                                                                                                                                                                                                                                                                                                                                                                                                                                                                                                                                                                                                                                                                                                                                                                                                                                                                                                                                                                                                                                                                                                                                                                                                                                                                                                                                                                                                             | Input voltage                  | 700mA              |
| Color Rendering Index (CRI)>92Light angle30 DegreesDimmableYesTiltableNoCabling per LED500 cmTransformer required?YesDiameter33 mmHeight21 mmMaterialAluminiumIP valueIP44Quality markCE, Rohs                                                                                                                                                                                                                                                                                                                                                                                                                                                                                                                                                                                                                                                                                                                                                                                                                                                                                                                                                                                                                                                                                                                                                                                                                                                                                                                                                                                                                                                                                                                                                                                                                                                                                                                                                                                                                                                                                                                                 | Light color                    | Warm white (2700K) |
| Light angle30 DegreesDimmableYesTiltableNoCabling per LED500 cmTransformer required?YesDiameter33 mmHeight21 mmMaterialAluminiumIP valueIP44Quality markCE, Rohs                                                                                                                                                                                                                                                                                                                                                                                                                                                                                                                                                                                                                                                                                                                                                                                                                                                                                                                                                                                                                                                                                                                                                                                                                                                                                                                                                                                                                                                                                                                                                                                                                                                                                                                                                                                                                                                                                                                                                               | Lumen per LED (including lens) | 125 lm             |
| Dimmable Yes Tiltable No Cabling per LED 500 cm Transformer required? Yes Diameter 33 mm Height 21 mm Material Aluminium IP value IP44 Quality mark CE, Rohs                                                                                                                                                                                                                                                                                                                                                                                                                                                                                                                                                                                                                                                                                                                                                                                                                                                                                                                                                                                                                                                                                                                                                                                                                                                                                                                                                                                                                                                                                                                                                                                                                                                                                                                                                                                                                                                                                                                                                                   | Color Rendering Index (CRI)    | >92                |
| Tiltable No  Cabling per LED 500 cm  Transformer required? Yes  Diameter 33 mm  Height 21 mm  Material Aluminium  IP value IP44  Quality mark CE, Rohs                                                                                                                                                                                                                                                                                                                                                                                                                                                                                                                                                                                                                                                                                                                                                                                                                                                                                                                                                                                                                                                                                                                                                                                                                                                                                                                                                                                                                                                                                                                                                                                                                                                                                                                                                                                                                                                                                                                                                                         | Light angle                    | 30 Degrees         |
| Cabling per LED500 cmTransformer required?YesDiameter33 mmHeight21 mmMaterialAluminiumIP valueIP44Quality markCE, Rohs                                                                                                                                                                                                                                                                                                                                                                                                                                                                                                                                                                                                                                                                                                                                                                                                                                                                                                                                                                                                                                                                                                                                                                                                                                                                                                                                                                                                                                                                                                                                                                                                                                                                                                                                                                                                                                                                                                                                                                                                         | Dimmable                       | Yes                |
| Transformer required?  Diameter 33 mm Height Material Aluminium IP value Quality mark  Yes  Aluminium  Transformer required?  Yes  Aluminium  CE, Rohs                                                                                                                                                                                                                                                                                                                                                                                                                                                                                                                                                                                                                                                                                                                                                                                                                                                                                                                                                                                                                                                                                                                                                                                                                                                                                                                                                                                                                                                                                                                                                                                                                                                                                                                                                                                                                                                                                                                                                                         | Tiltable                       | No                 |
| Diameter33 mmHeight21 mmMaterialAluminiumIP valueIP44Quality markCE, Rohs                                                                                                                                                                                                                                                                                                                                                                                                                                                                                                                                                                                                                                                                                                                                                                                                                                                                                                                                                                                                                                                                                                                                                                                                                                                                                                                                                                                                                                                                                                                                                                                                                                                                                                                                                                                                                                                                                                                                                                                                                                                      | Cabling per LED                | 500 cm             |
| Height 21 mm  Material Aluminium  IP value IP44  Quality mark CE, Rohs                                                                                                                                                                                                                                                                                                                                                                                                                                                                                                                                                                                                                                                                                                                                                                                                                                                                                                                                                                                                                                                                                                                                                                                                                                                                                                                                                                                                                                                                                                                                                                                                                                                                                                                                                                                                                                                                                                                                                                                                                                                         | Transformer required?          | Yes                |
| Material Aluminium  IP value IP44  Quality mark CE, Rohs                                                                                                                                                                                                                                                                                                                                                                                                                                                                                                                                                                                                                                                                                                                                                                                                                                                                                                                                                                                                                                                                                                                                                                                                                                                                                                                                                                                                                                                                                                                                                                                                                                                                                                                                                                                                                                                                                                                                                                                                                                                                       | Diameter                       | 33 mm              |
| IP value IP44 Quality mark CE, Rohs                                                                                                                                                                                                                                                                                                                                                                                                                                                                                                                                                                                                                                                                                                                                                                                                                                                                                                                                                                                                                                                                                                                                                                                                                                                                                                                                                                                                                                                                                                                                                                                                                                                                                                                                                                                                                                                                                                                                                                                                                                                                                            | Height                         | 21 mm              |
| Quality mark CE, Rohs                                                                                                                                                                                                                                                                                                                                                                                                                                                                                                                                                                                                                                                                                                                                                                                                                                                                                                                                                                                                                                                                                                                                                                                                                                                                                                                                                                                                                                                                                                                                                                                                                                                                                                                                                                                                                                                                                                                                                                                                                                                                                                          | Material                       | Aluminium          |
|                                                                                                                                                                                                                                                                                                                                                                                                                                                                                                                                                                                                                                                                                                                                                                                                                                                                                                                                                                                                                                                                                                                                                                                                                                                                                                                                                                                                                                                                                                                                                                                                                                                                                                                                                                                                                                                                                                                                                                                                                                                                                                                                | IP value                       | IP44               |
| Warranty 3 years                                                                                                                                                                                                                                                                                                                                                                                                                                                                                                                                                                                                                                                                                                                                                                                                                                                                                                                                                                                                                                                                                                                                                                                                                                                                                                                                                                                                                                                                                                                                                                                                                                                                                                                                                                                                                                                                                                                                                                                                                                                                                                               | Quality mark                   | CE, Rohs           |
|                                                                                                                                                                                                                                                                                                                                                                                                                                                                                                                                                                                                                                                                                                                                                                                                                                                                                                                                                                                                                                                                                                                                                                                                                                                                                                                                                                                                                                                                                                                                                                                                                                                                                                                                                                                                                                                                                                                                                                                                                                                                                                                                | Warranty                       | 3 years            |