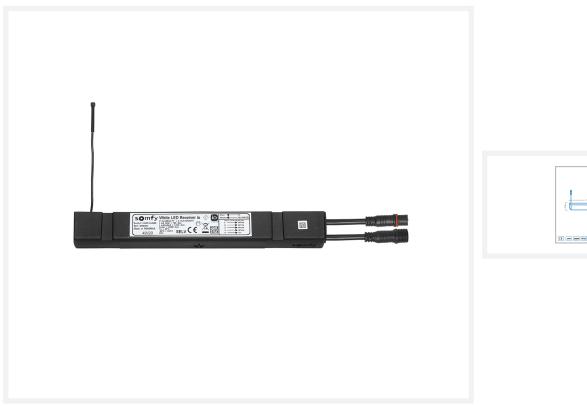

### **Short Description**

This Somfy IO LED receiver allows you to let the Avila and Denia LED strips communicate with Somfy IO and control the strips with the Somfy IO remote control Situo 5 variable A/M io Pure II.

#### **Description**

Would you like to control your Avila or Denia LED strips with a Somfy IO remote control? Then this Somfy IO LED receiver is just what you need. This LED receiver allows you to control your lighting with a Somfy IO remote control.

#### **Additional Information**

| Article number        | L2257                                                |
|-----------------------|------------------------------------------------------|
| EAN code              | 7435124514585                                        |
| Brand                 | Somfy                                                |
| Suitable for          | Inside                                               |
| Suitable i.c.w.       | LED strips Denia & Avila or recessed spotlight Parla |
| Length                | 193 mm                                               |
| Width                 | 23 mm                                                |
| Height                | 17 mm                                                |
| Dimmable              | Yes                                                  |
| Transformer required? | Yes                                                  |
| IP value              | IP55                                                 |
| Quality mark          | CE, Rohs                                             |
| Warranty              | 2 years                                              |