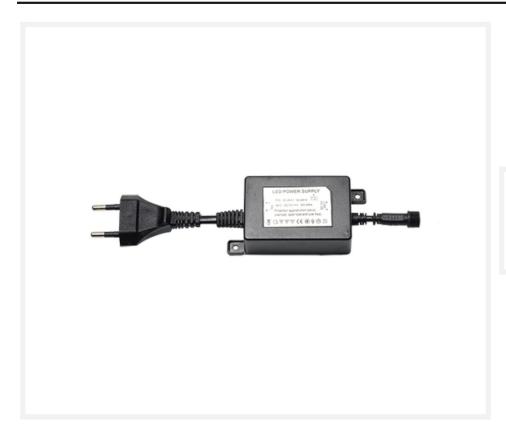

## **Short Description**

The Hamulight LED transformer 12-volt is suitable for providing the Alfena deck lights with the correct working voltage.

### **Description**

This transformer provides your Alfena deck lights with the correct working voltage. The transformer is equipped with a plug that you can plug directly into the wall socket. The transformer converts the incoming 230 V into a safe 12 V low voltage. Using the connection piece, you can easily connect this transformer to the Alfena LED deck lights.

The extension cables for the deck lighting are also equipped with the same coupling so that you can also connect the extension cables to this transformer.