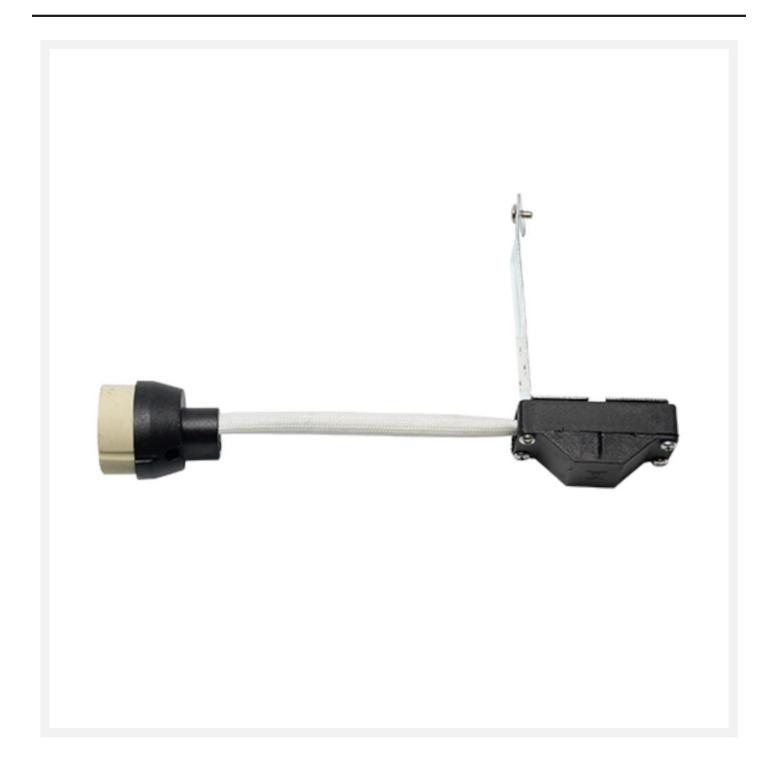

### **Short Description**

The GU10 fittings are suitable in combination with the Coblux recessed lights. The fittings are made of ceramic.

#### **Description**

Do you need one or more fittings for your Coblux recessed lights? Then this is the fitting you need!