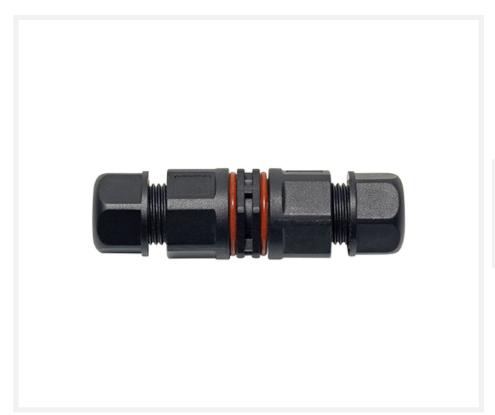

#### **Short Description**

Is the cable of your 24 Volt lighting broken in half, because you accidentally stuck it in with a shovel for example? Then this is the cable connector you are looking for! With this cable connector, you make sure that the lights are connected again. The cable thickness should be 5-10 mm.

### **Description**

Is your 24-volt cable cut in half? Then you can use this waterproof cable connector to reconnect this cable. Make sure that you mount the power cables in the same way on both sides of the cable connector.