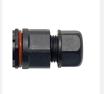

#### **Short Description**

Is the cable of your 24 Volt lighting broken in half, because you accidentally stuck it in with a shovel for example? Then this is the cable connector you are looking for! With this cable connector, you make sure that the lights are connected again. The cable thickness should be 5-10 mm.

### **Description**

Is your 24-volt cable cut in half? Then you can use this waterproof cable connector to reconnect this cable. Make sure that you mount the power cables in the same way on both sides of the cable connector.