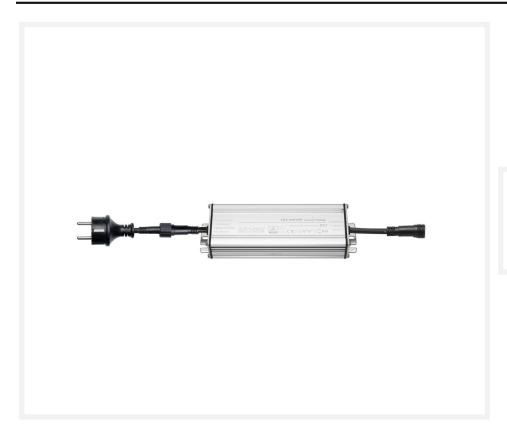

### **Short Description**

You need this 24 volt Hamulight LED transformer to provide your 24 volt garden lighting with the right working voltage. You can connect up to 35 watts to this transformer.

#### **Description**

With this Hamulight LED 24-volt transformer, you will provide all your 24-volt garden lighting with the correct operating voltage. This 24-volt transformer is therefore required for the operation of all 24-volt Plug & Play lighting. The transformer is equipped with the 24 volt coupler, allowing you to connect 24 volt garden lights, 24 volt extension cords and couplers to this transformer. You can connect up to 35 watts to this transformer.