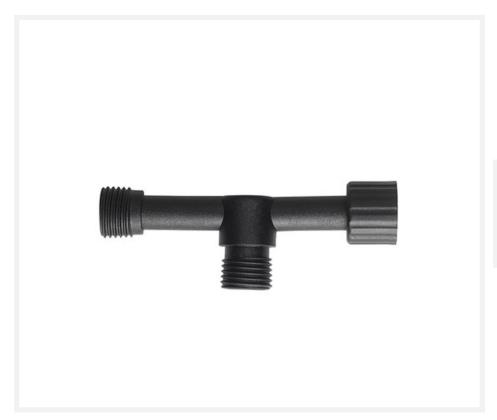

### **Short Description**

This waterproof cable connector in a T-shape is a suitable cable connector to connect your 24-volt garden lighting cables.

### **Description**

This 24-volt cable connector has 3 connections to connect your 24-volt garden lights. Also, 24-volt extension leads can be connected to this cable connector. In this way, you can light up your whole garden with 24-volt garden lighting.