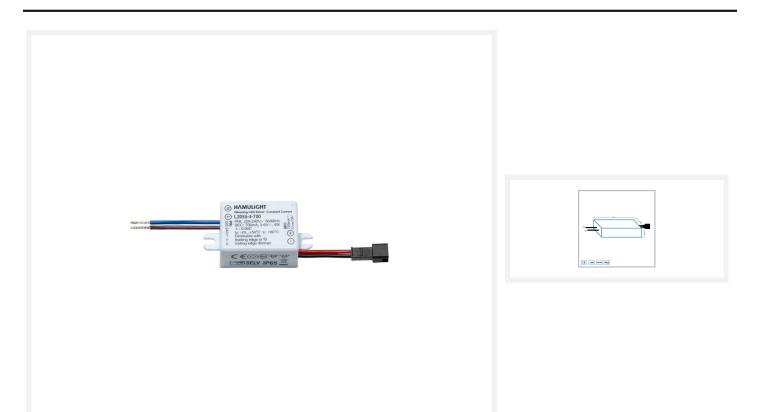

## **Product Images**

The Hamulight LED transformer of 4 watts and 700 mA supplies every recessed spotlight (except the Granada) in the range with the correct power.

## Description

Do you need a small and silent transformer for your recessed spotlight? Then this transformer is exactly what you are looking for. This 700-milliampere transformer is equipped with a coupling piece that you should attach to your spotlight. The blue and brown cable should be connected to the 230-volt power cable.