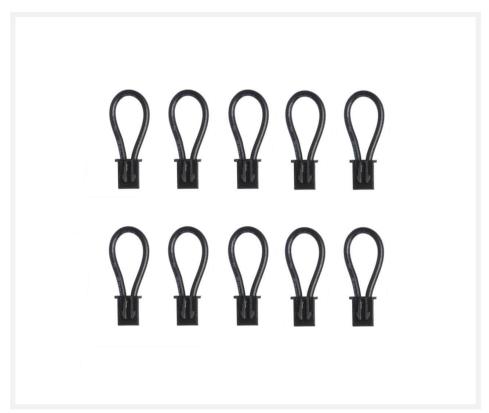

# Jumpers | 10 pieces

## **Short Description**

With these jumpers, you can fill up the empty terminals in your series connector. The jumpers are delivered in packs of 10.

### **Description**

Do you have a BAS, Somfy IO, or RTS porch set? Then you also have a LED transformer with a series connector. In all connections of your series connector where there is no LED spotlight, you need to plug in a jumper. The jumpers are delivered in packs of 10.