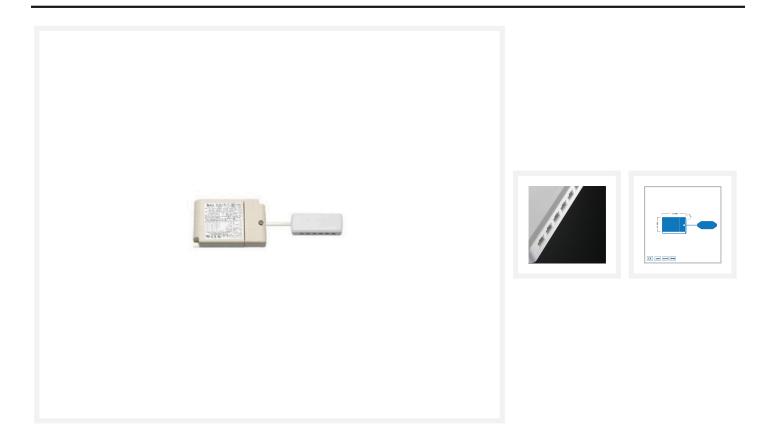

### **Short Description**

This Hamulight LED transformer is suitable for the porch Somfy IO sets with 8, 10, or 12 LED spots. The transformer has a 12-hole series connector.

### **Description**

Are you looking for a LED transformer for your Somfy IO set with 8, 10, or 12 LED spotlights? Then you've come to the right product. With this Somfy IO transformer, your LED spots are provided with the correct operating voltage (3.6 volts).