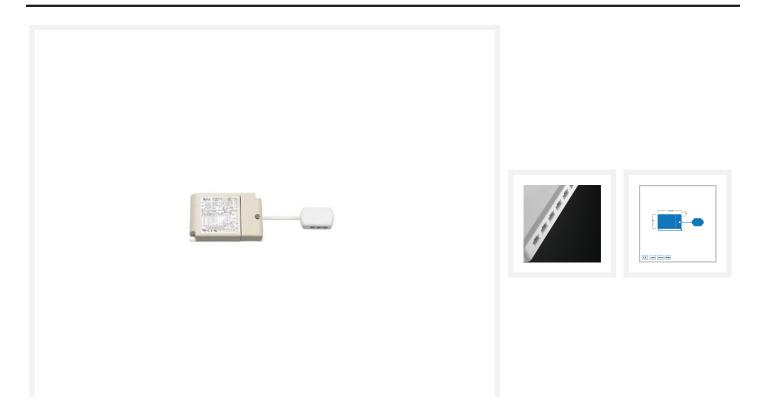

## **Product Images**

This 24-volt Hamulight LED transformer is needed to provide the correct working voltage for your 24-volt garden lighting.

## Description

With this Hamulight LED transformer 24 volt you provide all your 24-volt garden lighting with the correct working voltage. This 24-volt transformer is necessary for the operation of all 24-volt Plug & Play lighting. The transformer is equipped with the 24-volt connector, so you can connect 24-volt garden lighting, 24-volt extension cords, and connectors to this transformer.