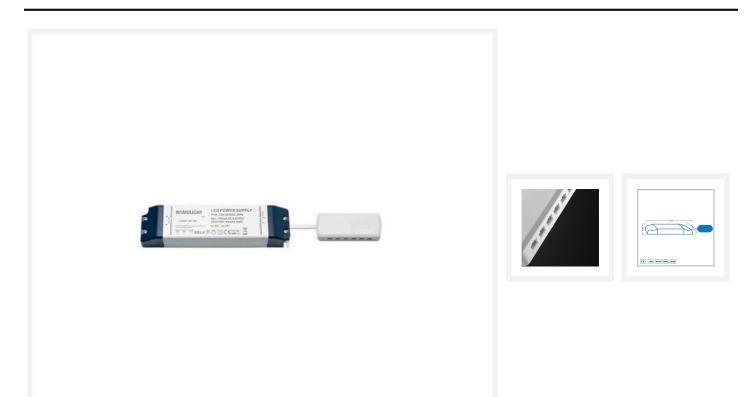

# ΗΛMULiGHT

LED transformer | connector 12-hole | serie | 36 watt | 700 mA

#### **Short Description**

This Hamulight LED transformer is suitable for the porch BAS sets with 8, 10, or 12 LED spotlights. The transformer has a 12-hole Serie connector.

#### Description

Are you in need of a transformer for your porch BAS set and does your set have 8, 10, or 12 LED spots? Then this is the right transformer! This transformer ensures that no 230 volts, but a safe horizontal voltage of 3.6 volts run through the beams of your porch.

Please note: you must plug at least 4 spotlights into this connector. And all empty connections without spots should be filled with jumpers.

| Article number             | L2057-36-700-CON12                  |
|----------------------------|-------------------------------------|
| EAN code                   | 7435124529541                       |
| Brand                      | Hamulight                           |
| Suitable for               | Inside & outside                    |
| This is the transformer of | Porch BAS sets (8, 10 and 12 spots) |
| Length                     | 165 mm                              |
| Width                      | 40 mm                               |
| Height                     | 30 mm                               |
| Input voltage              | 230V AC                             |
| Dimmable                   | Yes                                 |
| Circuit                    | Series                              |
| IP value                   | IP44                                |
| Quality mark               | CE, Rohs                            |
| Warranty                   | 2 years                             |