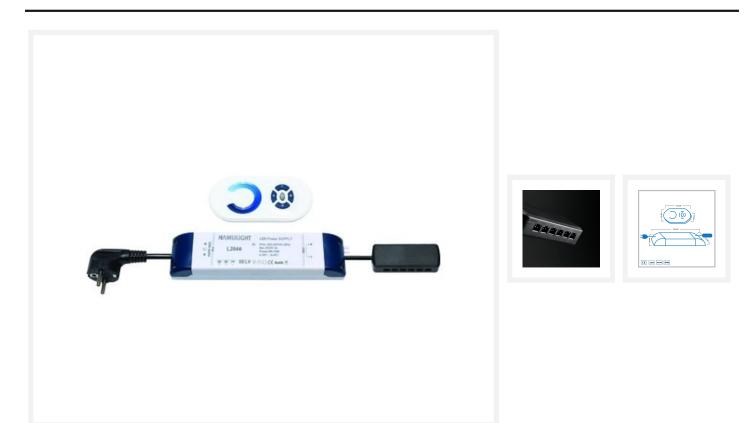

## **Product Images**

This Hamulight LED transformer is suitable for porch AB sets with 8, 10, or 12 LED spots. The transformer has a 12-hole parallel connector.

### Description

Are you looking for a transformer for your porch AB set of 8, 10, or 12 LED spots? Then this is the transformer you must have! You connect this transformer directly to 230 volts. The transformer converts 230 volts into a safe low voltage of 3.6 volts. The parallel connector ensures that if a spotlight fails, only that spotlight fails and the rest of the spotlights continue to burn as normal.

Please note: the connector of this transformer must be filled with at least 4 LED spots.

| Article number             | L2046-CON12                        |
|----------------------------|------------------------------------|
| EAN code                   | 7435124523549                      |
| Brand                      | Hamulight                          |
| Suitable for               | Inside & outside                   |
| This is the transformer of | Porch AB sets (8, 10 and 12 spots) |
| Length                     | 205 mm                             |
| Width                      | 50 mm                              |
| Height                     | 28 mm                              |
| Input voltage              | 230V AC                            |
| Dimmable                   | Yes                                |
| Remote control included?   | Yes                                |
| Remote control range       | 10 meter                           |
| Circuit                    | Parallel                           |
| IP value                   | IP44                               |
| Quality mark               | CE, Rohs                           |
| Warranty                   | 2 years                            |