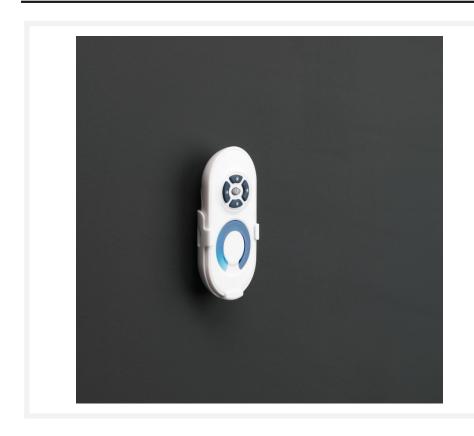

### **Short Description**

Do you have an AB set and have you lost the remote control or is it defective? Then it is possible to control your lights again with this remote control.

### **Description**

Do you have an AB set and have you lost the remote control or is it defective? Then it is possible to control your lights again with this remote control. Batteries and mounting material are included as standard.

The remote control needs to be connect to your current transformer. On this page, you will find a pdf file explaining how to connect in the remote control.